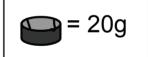

The number

is covered by the circle.

Each block weighs 20 grams.

How much do three tractors weigh?

180g

160g

120g

80g