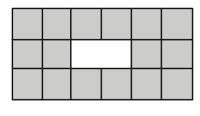

# **NUMERACY**

Each cart carried a different load?

What is the combined weight of both loads?

Which shaded shape has the greatest area?

The number 73 is covered by the rectangle. Which number is covered by the circle?

| 1  | 2  | 3  | 4  | 5  | 6  | 7  | 8  | 9  | 10  |
|----|----|----|----|----|----|----|----|----|-----|
| 11 | 12 | 13 | 14 | 15 | 16 | 17 | 18 | 19 | 20  |
| 21 | 22 | 23 | 24 | 25 | 26 | 27 | 28 | 29 | 30  |
| 31 | 32 | 33 | 34 | 35 | 36 | 37 | 38 | 39 | 40  |
| 41 | 42 | 43 | 44 | 45 | 46 | 47 | 48 | 49 | 50  |
| 51 | 52 | 53 | 54 | 55 | 56 | 57 | 58 | 59 | 60  |
| 61 | 62 | 63 | 64 | 65 | 66 | 67 | 68 | 69 | 70  |
|    |    |    |    |    |    |    |    |    |     |
|    |    |    |    |    |    |    |    |    |     |
|    |    |    |    |    |    |    | 98 | 99 | 100 |

The number

is covered by the circle.

Each block weighs 20 grams.

How much do three tractors weigh?

180g

160g

120g

80g