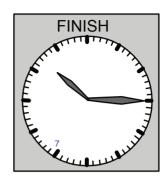

## **NUMERACY**

The clocks show the time Cindy started her walk and the time she finished.

For how long did Cindy walk?

25 min

30 min

40 min

45 min

What's the missing number in the pattern?