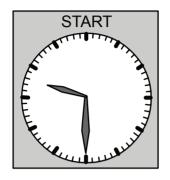

## **NUMERACY**

The clocks show the time Cindy started her walk and the time she finished.

For how long did Cindy walk?

25 min

30 min

40 min

45 min

What's the missing number in the pattern?