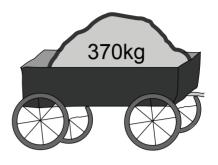

# **NUMERACY**

Each cart carried a different load?

What is the combined weight of both loads?

Which shaded shape has the greatest area?

The number 73 is covered by the rectangle. Which number is covered by the circle?