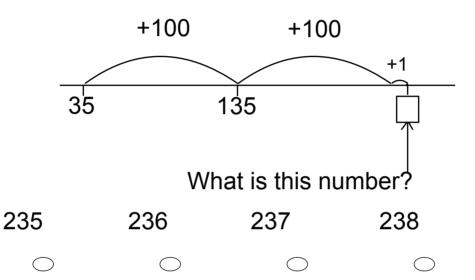

## **NUMERACY**

The clocks show the time Cindy started her walk and the time she finished.





For how long did Cindy walk?

25 min

30 min

40 min

45 min

What's the missing number in the pattern?

15, 30, 45,

75, 90, 105.

In which year did Mary turn 18?

finished started got born school school married first child 1958 1963 1975 1985 1989 MARY'S TIMELINE

1968

1976

1978

1973

## **NUMERACY**

#### Enter the correct answer

$$65 - 21 =$$



# There were 10 icecreams sold on Wednesday?

Monday
Tuesday
Wednesday
Thursday
Friday

Which is the most likely number of icecreams sold all week?

31

50

52

57

 $\bigcirc$ 



 $\bigcirc$ 

# **NUMERACY**

Each cart carried a different load?





What is the combined weight of both loads?



Which shaded shape has the greatest area?













The number 73 is covered by the rectangle. Which number is covered by the circle?

| 1  | 2  | 3  | 4  | 5  | 6  | 7  | 8  | 9  | 10  |
|----|----|----|----|----|----|----|----|----|-----|
| 11 | 12 | 13 | 14 | 15 | 16 | 17 | 18 | 19 | 20  |
| 21 | 22 | 23 | 24 | 25 | 26 | 27 | 28 | 29 | 30  |
| 31 | 32 | 33 | 34 | 35 | 36 | 37 | 38 | 39 | 40  |
| 41 | 42 | 43 | 44 | 45 | 46 | 47 | 48 | 49 | 50  |
| 51 | 52 | 53 | 54 | 55 | 56 | 57 | 58 | 59