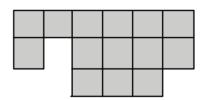

# **NUMERACY**

Each cart carried a different load?

What is the combined weight of both loads?

Which shaded shape has the greatest area?

The number 73 is covered by the rectangle. Which number is covered by the circle?