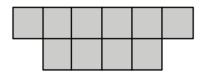

# **NUMERACY**

Each cart carried a different load?

What is the combined weight of both loads?

Which shaded shape has the greatest area?

The number 73 is covered by the rectangle. Which number is covered by the circle?