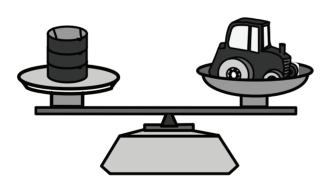

The number

is covered by the circle.

Each block weighs 20 grams.

How much do three tractors weigh?

180g

160g

120g

80g