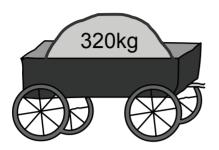

# **NUMERACY**

Each cart carried a different load?

What is the combined weight of both loads?

Which shaded shape has the greatest area?

The number 73 is covered by the rectangle. Which number is covered by the circle?